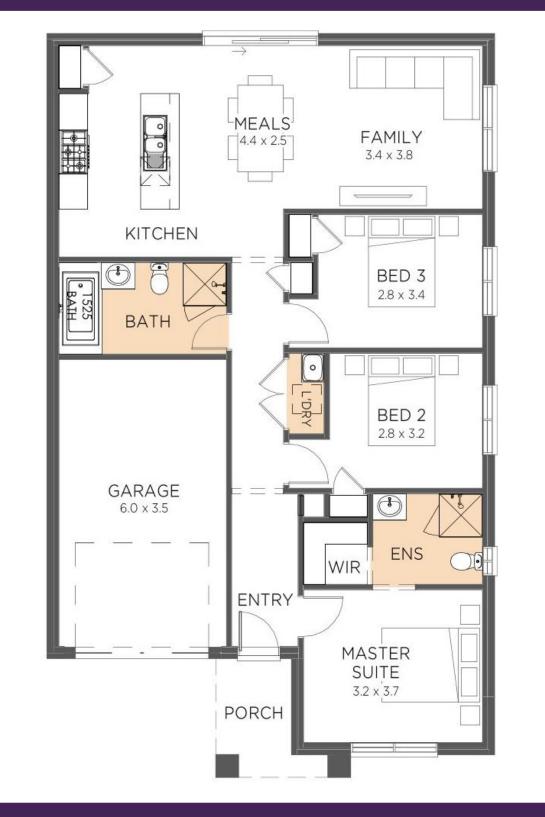

## CLYDE NORTH

## House & Land

## 3 2 1

Lot 13 Yardi Way Saffron Estate in Clyde North House size: 14.4sq Land size: 295m<sup>2</sup>

- Generous Site Cost Allowance
- Double Glazed Windows & Sliding Doors
- 2590mm Ceiling Height to Dwelling
- Choice of 4 Facades
- Gas Ducted Heating
- Tiled Shower Bases
- Stainless Steel Applications
- Stone Benchtops to Kitchen & Bathrooms
- Developers Requirements
- Plus So Much More!