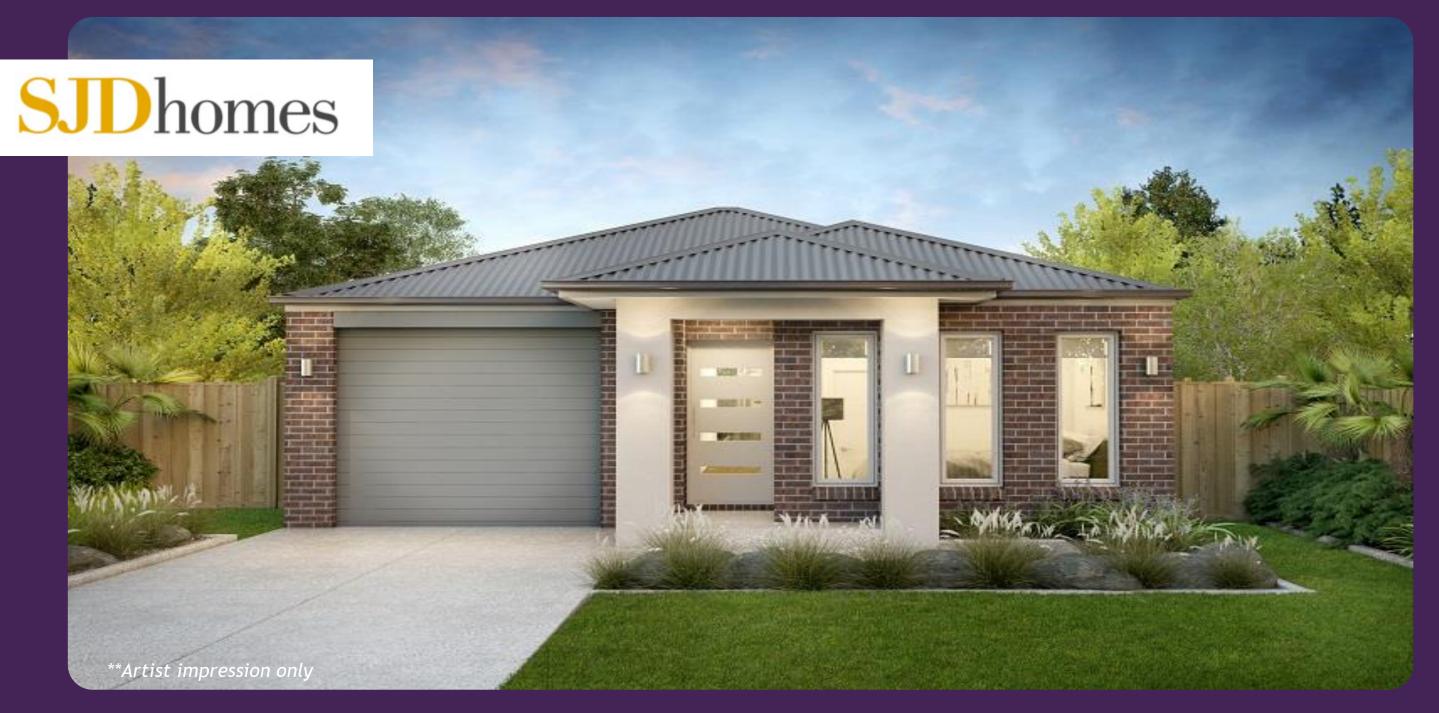

## CLYDE NORTH

## House & Land

## 3 2 1

Lot 13 Yardi Way Saffron Estate in Clyde North House size: 14.4sq Land size: 295m<sup>2</sup>

- Generous Site Cost Allowance
- Double Glazed Windows & Sliding Doors
- 2590mm Ceiling Height to Dwelling
- Choice of 4 Facades
- Gas Ducted Heating
- Tiled Shower Bases
- Stainless Steel Applications
- Stone Benchtops to Kitchen & Bathrooms
- Developers Requirements
- Plus So Much More!