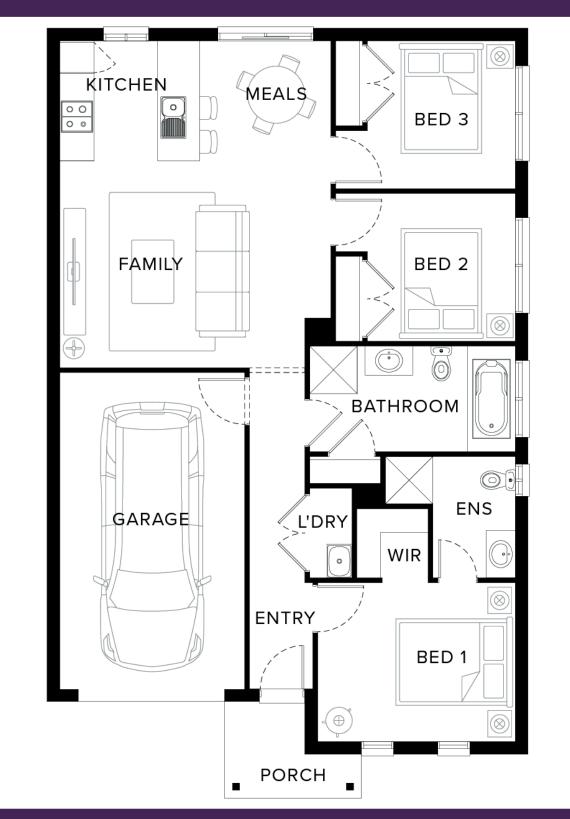

## 3 2 1

Lot 3 Yardi Way Saffron Estate in Clyde North Block size: 292m<sup>2</sup>

- Fixed site costs
- Developers guidelines
- Choice of included façades
- 7 Star energy efficiency to all orientations
- 3.0kw solar PV system & inverter
- Tiled Shower Bases
- Colorbond Roof Included
- Choice of Laminate or Tiled flooring to Entry, Kitchen, Family and Meals. Carpet to the remaining areas
- 600mm Technika open & cooktop
- 20mm Quantum Zero Benchtops to Kitchen