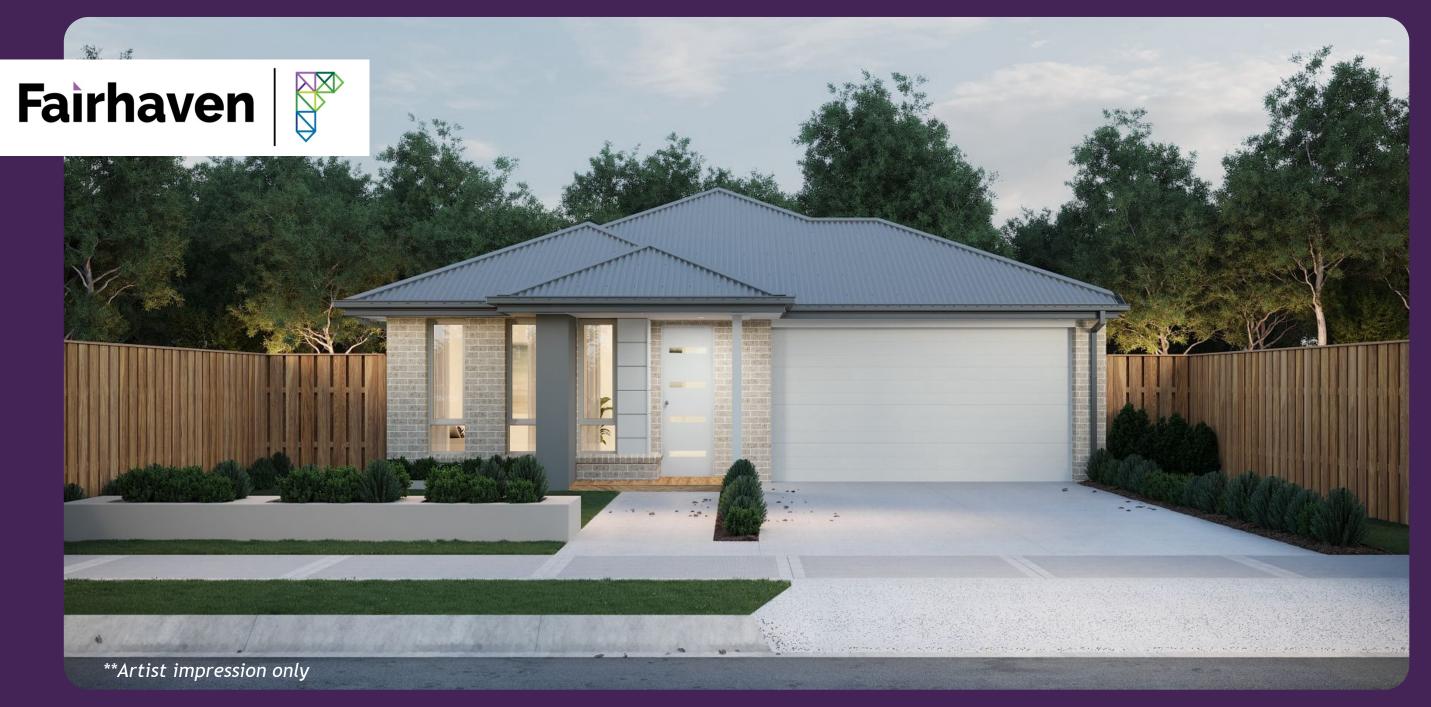

## CLYDE NORTH

## House & Land

## Price From \$543,733\*

## 3 2 1

Lot 3 Yardi Way Saffron Estate in Clyde North Block size: 292m<sup>2</sup>

- Fixed site costs
- Developers guidelines
- Choice of included façades
- 7 Star energy efficiency to all orientations
- 3.0kw solar PV system & inverter
- Tiled Shower Bases
- Colorbond Roof Included
- Choice of Laminate or Tiled flooring to Entry, Kitchen, Family and Meals. Carpet to the remaining areas
- 600mm Technika open & cooktop
- 20mm Quantum Zero Benchtops to Kitchen