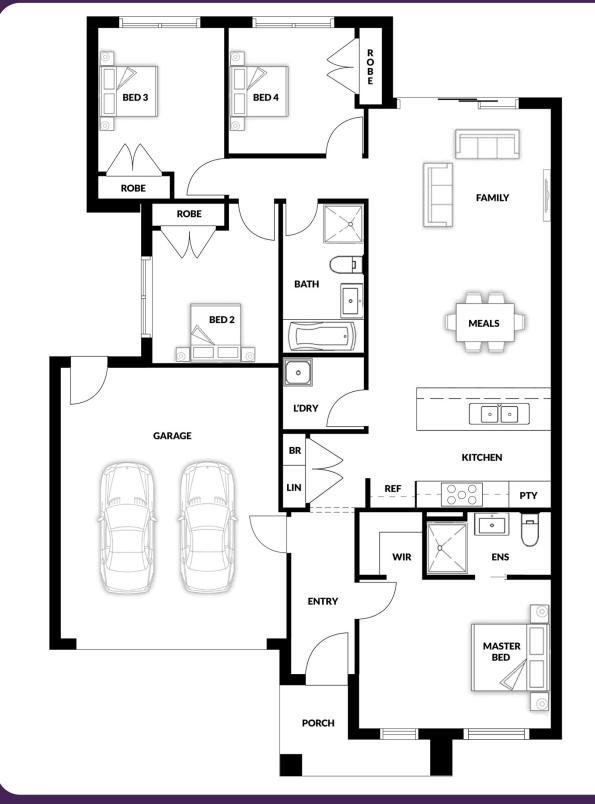

## House & Land

\$583,000\*

2

2

Macie 121 DG

Lot 1 Yardi Saffron Estate in Clyde North Block size: 297m<sup>2</sup>

- Stone Benchtop
- All Floor Coverings
- S/S Appliances
- Tiled Shower Bases
- 3.5kW Solar Panels for Electricity
- Handheld Showers
- Flyscreens