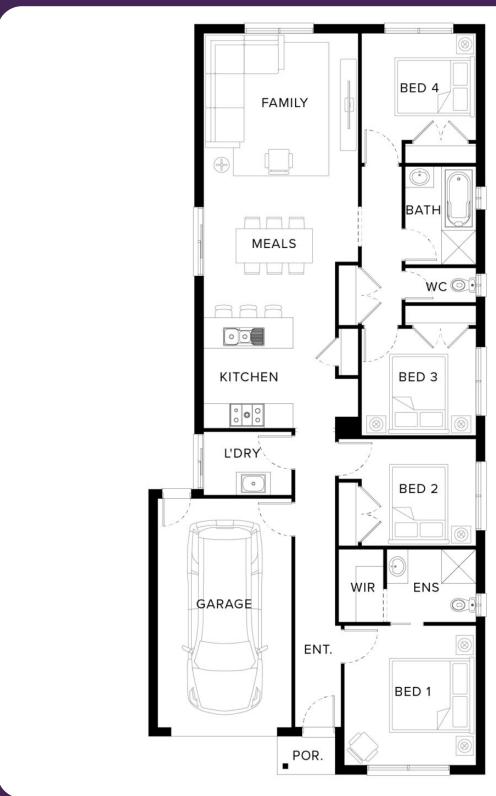

## House & Land

Price From \$652,189

2

Narrabeen 16

Lot 26 Kenmore Way Saffron Estate in Clyde North Block size: 295m<sup>2</sup>

- Fixed site costs
- Developer guidelines
- Choice of included facades
- 7 Star energy efficiency rating to all orientations
- Up to 5.0kw solar PV system & inverter
- 2590mm ceilings to ground floor
- Downlights to Entry, Kitchen, Family and Meals
- Choice of Laminate or Tiled flooring to Entry, Kitchen, Family and Meals. Carpet to remaining areas
- 900mm upright stainless steel oven & cooktop
- 20mm Quantum Zero Benchtops to Kitchen, Ensuite, Bathroom and Powder Room