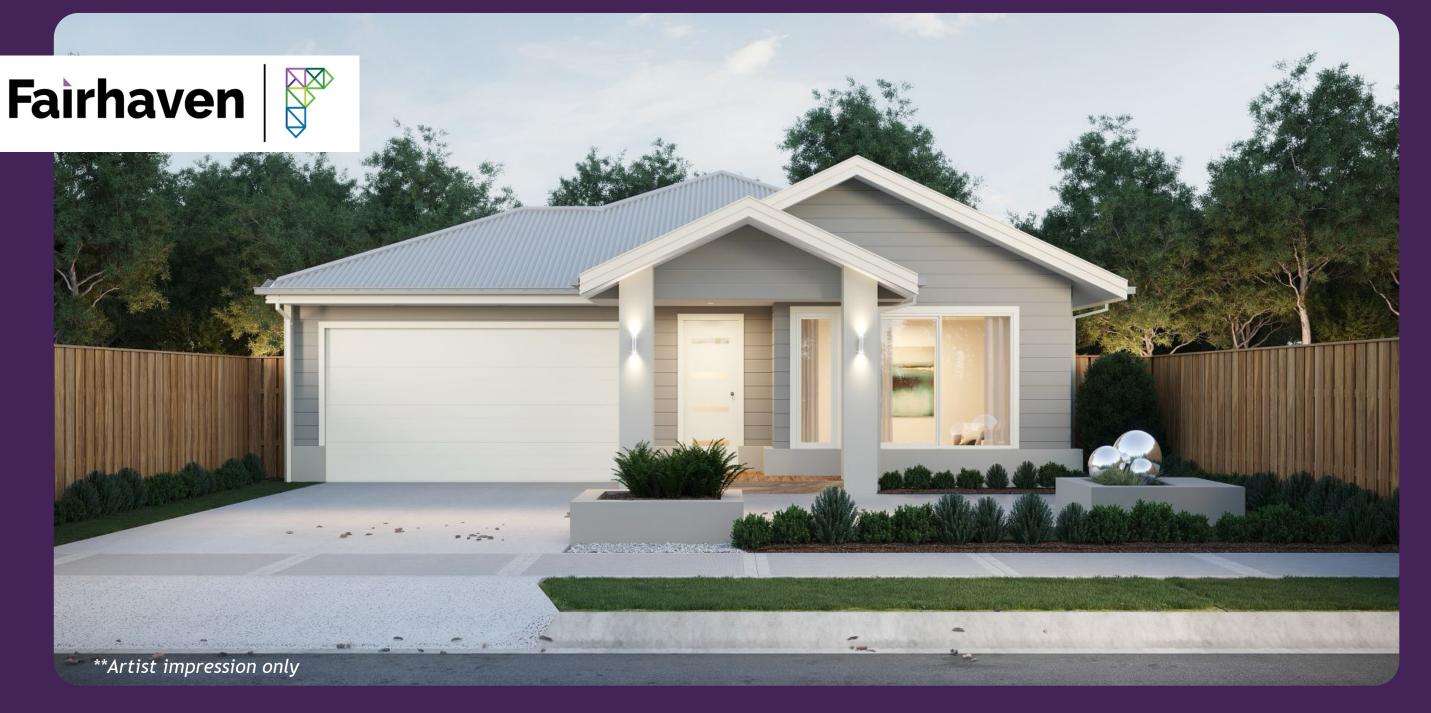

## House & Land

Price From \$652,189

2

Narrabeen 16

Lot 26 Kenmore Way Saffron Estate in Clyde North Block size: 295m<sup>2</sup>

- Fixed site costs
- Developer guidelines
- Choice of included facades
- 7 Star energy efficiency rating to all orientations
- Up to 5.0kw solar PV system & inverter
- 2590mm ceilings to ground floor
- Downlights to Entry, Kitchen, Family and Meals
- Choice of Laminate or Tiled flooring to Entry, Kitchen, Family and Meals. Carpet to remaining areas
- 900mm upright stainless steel oven & cooktop
- 20mm Quantum Zero Benchtops to Kitchen, Ensuite, Bathroom and Powder Room